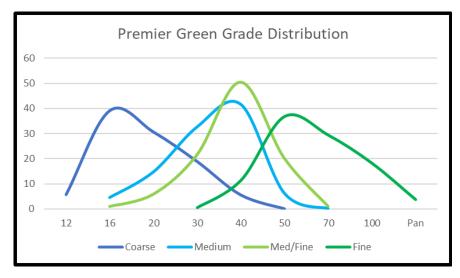

Packaging: 50 lb. Bags, 3,000 lb. and 4,000 lb. Bulk Bags

www.premier-green.com

| US Sieve | Coarse | Medium | Med/Fine | Fine  |
|----------|--------|--------|----------|-------|
| 12       | 5-20   |        |          |       |
| 16       | 28-45  | 4-15   | 0-2      |       |
| 20       | 18-30  | 10-25  | 0-10     |       |
| 30       | 13-25  | 25-45  | 15-35    | 0-3   |
| 40       | 2-8    | 22-42  | 35-55    | 10-25 |
| 50       | 0-3    | 3-15   | 5-25     | 25-45 |
| 70       | 0-1    | 0-1    | 0-3      | 15-35 |
| 100      |        |        |          | 8-20  |
| Pan      |        |        |          | 0-5   |